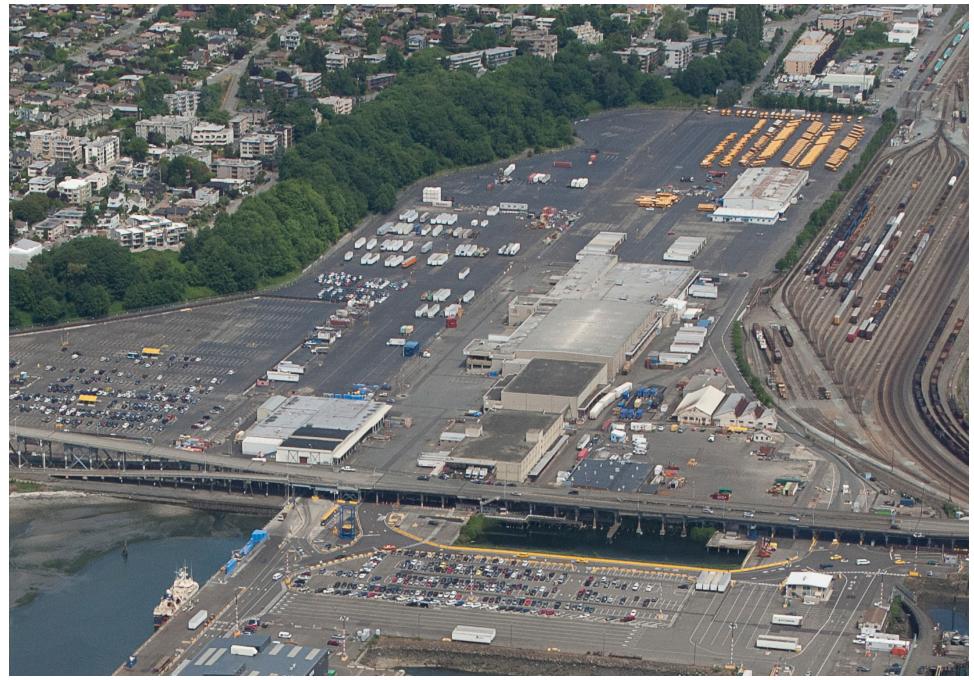

**TERMINAL 91** 

CONTACT: Daniel Alhadeff, Real Estate Development Manager | Alhadeff.D@portseattle.org | (206) 787-6749

| LAND INFORMATION  |                 |
|-------------------|-----------------|
| Property ID       | 766620-1146     |
| County            | King            |
| Site Size (acres) | 45 usable acres |
| Total Available   | contact         |
| Zoning            | IG1 U/45        |

| GEOGRAPHIC/TRANSPORTATION |                 |
|---------------------------|-----------------|
| Latitude                  | 47.64           |
| Longitude                 | -122.38         |
| Rail Access               | NO              |
| Flod Plain                |                 |
| Parcel ID                 | 766620-1146     |
| Revitalization Area       |                 |
| Highway Name              | Magnolia Bridge |
| Distance to Highway       | Adjacent        |
| Interstate Name           | I-5             |
| Distance to Interstate    | 2.7             |
| Airport Name              | Sea-Tac         |
| Port Name                 | Port of Seattle |
| Distance to Port          | Onsite          |
| Rail Name                 | BN              |
| Distance to Rail          | Adjacent        |
|                           |                 |